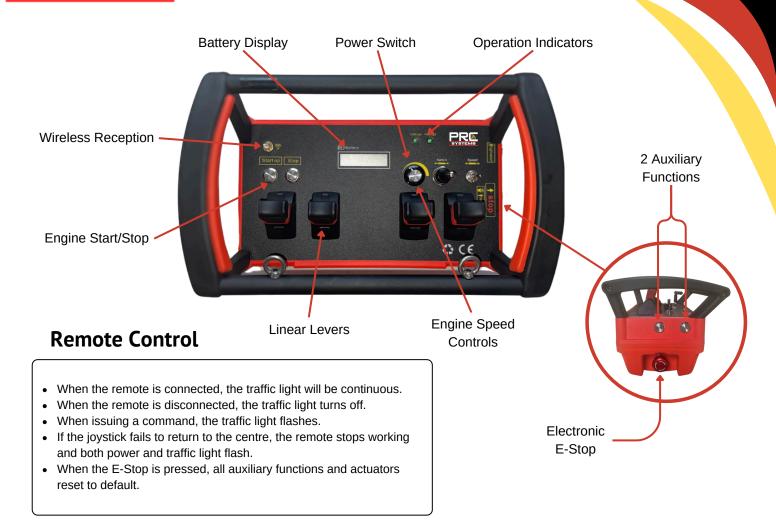

## **TTS Series**

Electromechanical Proportional Control

- Wireless Receiver Module
- Actuator Direction Control Switchboard
- Auxiliary Control Relay Module
- Actuator Control Modules
- Throttle Control Module