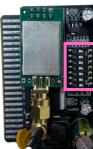

## **Receiver Module**

- If replacing the receiver module, make sure the whole system is turned off.
- Throttle Actuator cannot change direction.
- The switches can be used to invert control.

Forward Stroke Adjustment Reverse Stroke Adjustment

## **Stroke Adjustment**

- The distance travelled becomes longer as turned clockwise.
- When adjusting the stroke, engage the corresponding remote lever to the maximum position.
- The stroke must be less than the mechanical valve stroke, exceeding this range will cause damage to the actuator.