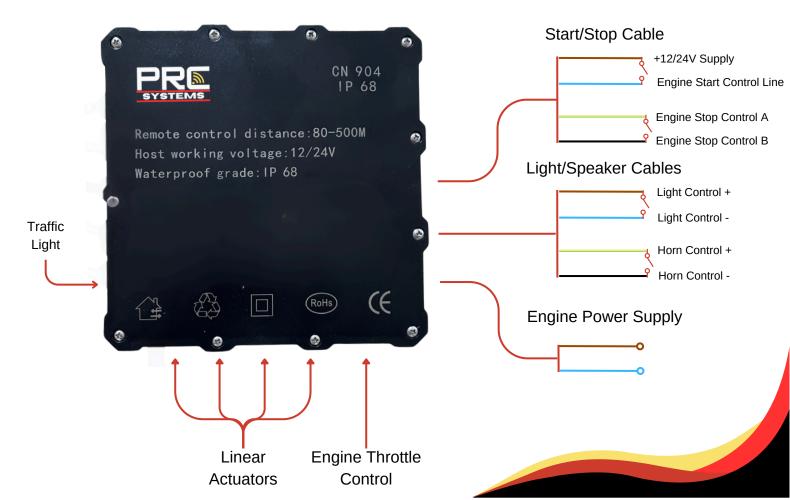

## **TTS Series**

Electromechanical Proportional Control

- Wireless Receiver Module
- Actuator Direction Control Switchboard
- Auxiliary Control Relay Module
- Actuator Control Modules
- Throttle Control Module