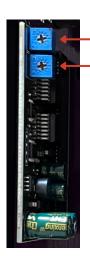

## **Receiver Module**

- If replacing the receiver module, make sure the whole system is turned off.
- Throttle Actuator cannot change direction.
- The switches can be used to invert control.

Forward Stroke Adjustment Reverse Stroke Adjustment

## **Stroke Adjustment**

- The distance travelled becomes longer as turned clockwise.
- When adjusting the stroke, engage the corresponding remote lever to the maximum position.
- The stroke must be less than the mechanical valve stroke, exceeding this range will cause damage to the actuator.