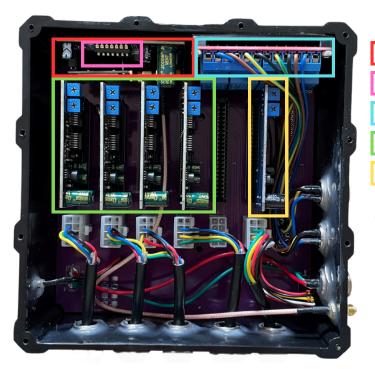

## **TTS Series**

Electromechanical Proportional Control

- Wireless Receiver Module
- Actuator Direction Control Switchboard
- Auxiliary Control Relay Module
- Actuator Control Modules
- Throttle Control Module

## **Receiver Module**

- If replacing the receiver module, make sure the whole system is turned off.
- Throttle Actuator cannot change direction.
- The switches can be used to invert control.

Forward Stroke Adjustment Reverse Stroke Adjustment